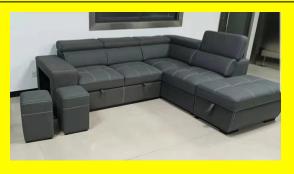

#### **Product Description**

3 Seater + Ottoman

- Sofa Bed
- Adjustable Headboard
- Storage
- 2 additional stools

Color: Light Grey, black leather dimension: 105x65 inch