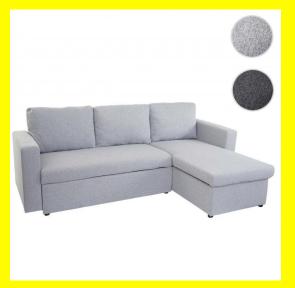

## **Austin Sectional Sofa Bed With Storage - Light Grey**

Austin Sectional Sofa Bed With Storage 3 Seater Sectional Sofa Bed with Storage

- Chaise reversible
- Storage

Colors: Light Grey, Dark Grey, Beige & Black Leather

Dimension: 83x57 inch

#### **Product Description**

Austin Sectional Sofa Bed With Storage 3 Seater Sectional Sofa Bed with Storage

- Chaise reversible
- Storage

Colors: Light Grey, Dark Grey, Beige & Black Leather

Dimension: 83x57 inch