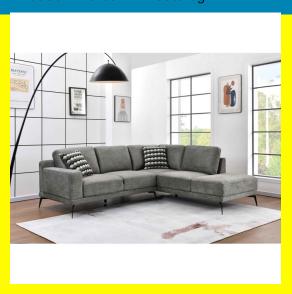

## Naoh Sectional Sofa with Left and Right Chaise - Light Grey

Naoh Sectional Sofa, the epitome of comfort and quality. Immerse yourself in the luxurious experience of its thicker foam, ensuring unparalleled relaxation. This premium sectional redefines comfort with its impeccable design, promising an elevated lounging experience that transcends expectations.

#### **Product Description**

Comfy 3 seater sectional Left or right chaise available COLOR: Light Grey, Dark Grey Set Dimension - 96" X 62"