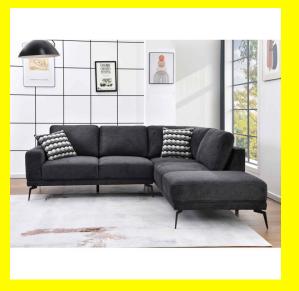

# Sydney Sectional Couch/Sofa with Left or Right Chaise - Dark Grey

Sydney Sectional Sofa, a blend of opulent comfort and sleek design. Immerse yourself in its sumptuous, thicker foam cushions that provide unparalleled coziness. With its lower height, it seamlessly integrates into any living space, offering the perfect combination of comfort and style.

#### **Product Description**

Comfy 3 seater sectional Left or right chaise available COLOR: Light Grey, Dark Grey Set Dimension - 99" X 60"