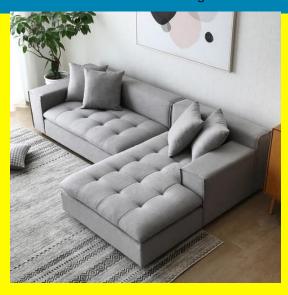

### **Spencer Sectional Sofa Bed with Storage**

Spencer Sectional Sofa Bed with storage is our smaller model if the Rio & Sicily models. 3 SEATER COLORS: Light Grey with Suede Fabric

• ADJUSTABLE HEADREST

STORAGE

**DIMENSION: 97X63 INCH** 

#### **Product Description**

Spencer Sectional Sofa Bed with storage is our smaller model if the Rio & Sicily models. 3 SEATER COLORS: Light Grey with Suede Fabric

• ADJUSTABLE HEADREST

STORAGE

**DIMENSION: 97X63 INCH** 