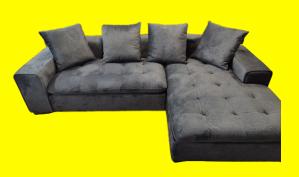

### Porter Sectional Couch/Sofa with Left or Right Chaise - Dark Grey

Porter Sectional Sofa, where luxury meets comfort. Crafted with premium, thicker foam for unparalleled coziness, this masterpiece ensures a blissful lounging experience. Elevate your living space with its impeccable quality and design, promising relaxation that transcends expectations.

#### **Product Description**

Comfy 4 seater sectional Left or right chaise available COLOR: Light Grey, Dark Grey Set Dimension – 96" X 83" X 34"