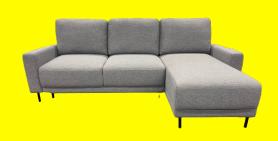

## Naoh Sectional Sofa with Left and Right Chaise - Light Grey

Naoh Sectional Sofa, the epitome of comfort and quality. Immerse yourself in the luxurious experience of its thicker foam, ensuring unparalleled relaxation. This premium sectional redefines comfort with its impeccable design, promising an elevated lounging experience that transcends expectations.

#### **Product Description**

Comfy 3 seater sectional Left or right chaise available COLOR: Light Grey, Dark Grey Set Dimension - 96" X 62"