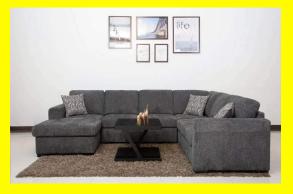

### Rio Sectional Sofa Bed with Storage

5 SEATER

- 2 CHAISE
- ADDITIONAL STORAGE
- PULLOUT BED

COLORS: LIGHT GREY DIMENSION: 65X126X65 INCH (Without

ottoman)

Read More

**SKU:** 1700007727

**Price:** \$3,400.00 \$2,800.00

#### **Product Description**

**5 SEATER** 

- 2 CHAISE
- ADDITIONAL STORAGE

- PULLOUT BED
- OTTOMAN

COLORS: LIGHT GREY DIMENSION: 65X126X65 INCH (Without ottoman)