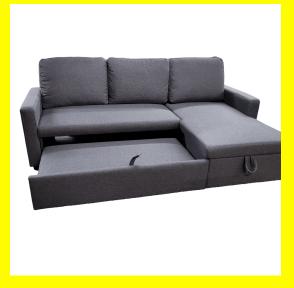

# **Austin Sectional Sofa Bed With Storage - Dark Grey**

Austin Sectional Sofa Bed With Storage 3 Seater Sectional Sofa Bed with Storage

- Chaise reversible
- Storage

Colors: Light Grey, Dark Grey, Beige & Black Leather

Dimension: 83x57 inch

#### **Product Description**

Austin Sectional Sofa Bed With Storage 3 Seater Sectional Sofa Bed with Storage

- Chaise reversible
- Storage

Colors: Light Grey, Dark Grey, Beige & Black Leather

Dimension: 83x57 inch