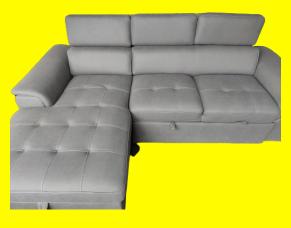

### **Spencer Sectional Sofa Bed with Storage**

Spencer Sectional Sofa Bed with storage is our smaller model if the Rio & Sicily models. 3 SEATER COLORS: Light Grey with Suede Fabric

• ADJUSTABLE HEADREST

STORAGE

**DIMENSION: 97X63 INCH** 

#### **Product Description**

Spencer Sectional Sofa Bed with storage is our smaller model if the Rio & Sicily models. 3 SEATER COLORS: Light Grey with Suede Fabric

• ADJUSTABLE HEADREST

STORAGE

**DIMENSION: 97X63 INCH** 