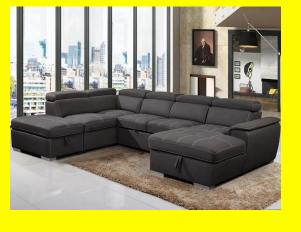

## **Taylor Sectional Sofa Bed with Storage**

5 SEATER

• 2 PULLOUT BED

• STORAGE

COLORS: LIGHT GREY DIMENSION: 65X126X95 INCH

Read More

**SKU:** 1700007730

**Price:** \$3,000.00 \$2,599.00

#### **Product Description**

5 SEATER

- 2 PULLOUT BED
- STORAGE

COLORS: LIGHT GREY DIMENSION: 65X126X95 INCH