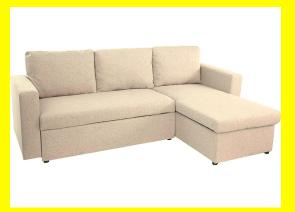

# **Austin Sectional Sofa Bed With Storage - Beige**

Austin Sectional Sofa Bed With Storage 3 Seater Sectional Sofa Bed with Storage

- Chaise reversible
- Storage

Colors: Light Grey, Dark Grey, Beige & Black Leather

Dimension: 83x57 inch

#### **Product Description**

Austin Sectional Sofa Bed With Storage 3 Seater Sectional Sofa Bed with Storage

- Chaise reversible
- Storage

Colors: Light Grey, Dark Grey, Beige & Black Leather

Dimension: 83x57 inch