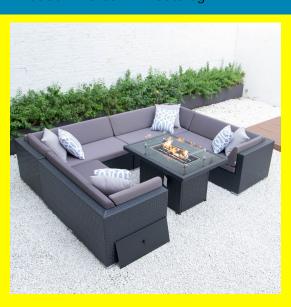

## U shaped with wicker fire table in dark grey cushions

Read More

Tags:

 SKU:
 1700007163

 Price:
 \$2,689.00

 Stock:
 outofstock

Categories: Patio Sectionals

fire table in dark grey cushions, U shaped with wicker fire table, U shaped with wicker fire table in dark grey

## **Product Description**

Premium, handwoven flat PE wicker and powder coated aluminum frame is made for durability. This set includes four long chairs with 8cm cushions in polyester fabric and wicker fire table. Materials: Black wicker and choice of light or dark grey cushions Dimensions: Overall 114"x89" Long chairs 57"x32" (4) Fire table 44"x32"x26" (requires assembly)