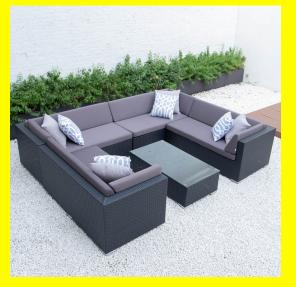

## U shaped with glass table in dark grey cushions

| <u>Read More</u>   |                                                                                                                                |
|--------------------|--------------------------------------------------------------------------------------------------------------------------------|
| SKU:               | 1700007161                                                                                                                     |
| Price:             | \$2,089.00                                                                                                                     |
| Stock:             | outofstock                                                                                                                     |
| <b>Categories:</b> | Patio Sectionals                                                                                                               |
| Tags:              | <u>glass table in dark grey cushions, U shaped with glass</u><br><u>table, U shaped with glass table in dark grey cushions</u> |

## **Product Description**

Premium, handwoven flat PE wicker and powder coated aluminum frame is made for durability. This set includes four long chairs with 8cm cushions in polyester fabric and glass table. Materials: Black wicker and choice of light or dark grey cushions Dimensions: Overall 114"x89" Long chairs 57"x32" (4) Coffee table 53" x 24" x 13" tall