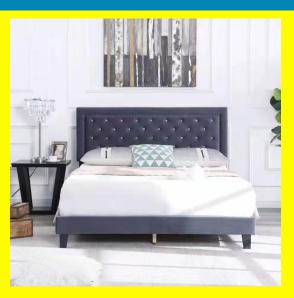

## **Tokyo - Grey Velvet Fabric Bed Frame**

| <u>Read More</u>   |                                                                                                                                      |
|--------------------|--------------------------------------------------------------------------------------------------------------------------------------|
| SKU:               | 1700007902                                                                                                                           |
| Price:             | \$279.00 - \$349.00                                                                                                                  |
| Stock:             | instock                                                                                                                              |
| <b>Categories:</b> | Bed Room, Bed Frames                                                                                                                 |
| Tags:              | adon, base, bed, box, box spring, double, Frame,<br>Hydraulic Lift, king, LED, legs, mattress, metal frame,<br>queen, single, spring |

## **Product Description**

- Material Grey Velvet Fabric
- Headboard height 41 inch
- Packaging 2 box
- Available sizes Double, Queen, King
- Box spring required No
- Slats included Yes
- Also included tools & instruction manual