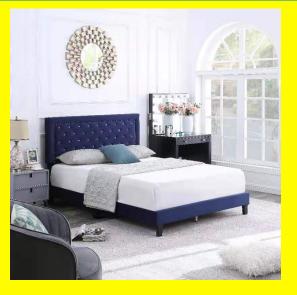

## **Tokyo - Blue Velvet Fabric Bed Frame**

| <u>Read More</u>   |                                                                                                                                      |
|--------------------|--------------------------------------------------------------------------------------------------------------------------------------|
| SKU:               | 1700007915                                                                                                                           |
| Price:             | \$299.00 - \$449.00                                                                                                                  |
| Stock:             | instock                                                                                                                              |
| <b>Categories:</b> | Bed Room, Bed Frames                                                                                                                 |
| Tags:              | adon, base, bed, box, box spring, double, Frame,<br>Hydraulic Lift, king, LED, legs, mattress, metal frame,<br>queen, single, spring |

## **Product Description**

- Material Blue Velvet Fabric
- Headboard height 41 inch
- Packaging 2 box
- Available sizes Double, Queen, King
- Box spring required No
- Slats included Yes
- Also included tools & instruction manual