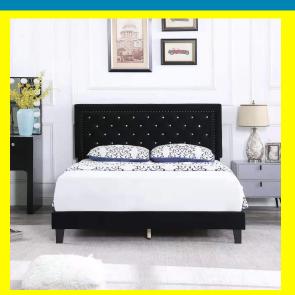

## **Tokyo - Black Velvet Fabric Bed Frame**

| Read More          |                                                                                                                                      |
|--------------------|--------------------------------------------------------------------------------------------------------------------------------------|
| SKU:               | 1700007909                                                                                                                           |
| Price:             | \$329.00 - \$449.00                                                                                                                  |
| Stock:             | instock                                                                                                                              |
| <b>Categories:</b> | Bed Room, Bed Frames                                                                                                                 |
| Tags:              | adon, base, bed, box, box spring, double, Frame,<br>Hydraulic Lift, king, LED, legs, mattress, metal frame,<br>queen, single, spring |

## **Product Description**

- Material Black Velvet Fabric
- Headboard height 41 inch
- Packaging 2 box
- Available sizes Double, Queen, King
- Box spring required No
- Slats included Yes
- Also included tools & instruction manual