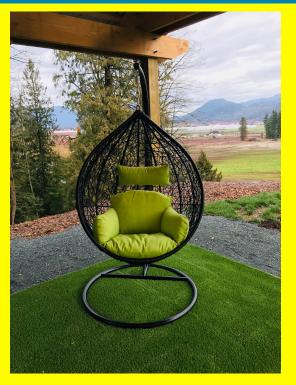

## **Teardrop swing with green cushion**

| Read More          |                                                                                                           |
|--------------------|-----------------------------------------------------------------------------------------------------------|
| SKU:               | 1700007214                                                                                                |
| Price:             | \$599.00                                                                                                  |
| Stock:             | outofstock                                                                                                |
| <b>Categories:</b> | Outdoor Swing chairs                                                                                      |
| Tags:              | outdoor furniture, swing chair patio, <u>Teardrop swing</u> ,<br><u>Teardrop swing with green cushion</u> |

## **Product Description**

Premium, handwoven flat PE wicker and powder coated steel frame is made for durability. Materials: Black frame and wicker, green cushion Weight rating: 300 lbs Dimensions: 41" W base x 78" tall x 39" W basket (requires some assembly)