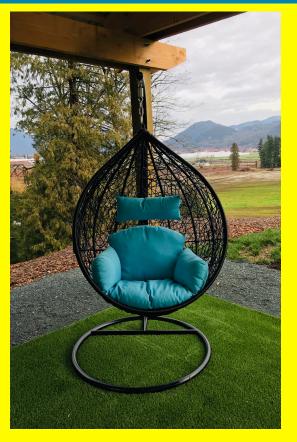

## **Teardrop swing with blue cushion**

| Read More          |                                                                                                   |
|--------------------|---------------------------------------------------------------------------------------------------|
| SKU:               | 1700007210                                                                                        |
| Price:             | \$599.00                                                                                          |
| Stock:             | outofstock                                                                                        |
| <b>Categories:</b> | Outdoor Swing chairs                                                                              |
| Tags:              | outdoor furniture, swing chair patio, <u>Teardrop swing</u> ,<br>Teardrop swing with blue cushion |

## **Product Description**

Premium, handwoven flat PE wicker and powder coated steel frame is made for durability. Materials: Black frame and wicker, blue cushion Weight rating: 300 lbs Dimensions: 41" W base x 78" tall x 39" W basket (requires some assembly