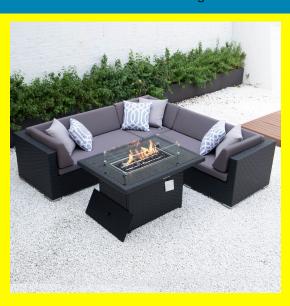

## Symmetrical L with wicker fire table in dark grey cushions

Read More

Tags:

 SKU:
 1700007156

 Price:
 \$2,049.00

 Stock:
 outofstock

Categories: Patio Sectionals

fire table in dark grey cushions, Symmetrical L, Symmetrical L with wicker fire table in dark grey

## **Product Description**

Premium, handwoven flat PE wicker and powder coated aluminum frame is made for durability. This set includes two long chairs, one corner chair with 8cm cushions in polyester fabric and wicker fire table. Materials: Black wicker and choice of light or dark grey cushions Dimensions: Overall 89"x89" Individual pieces: -Long chairs 57"x32" (2) -Corner chair 32"x32" (requires assembly) Fire table 44"x32"26" (requires assembly)