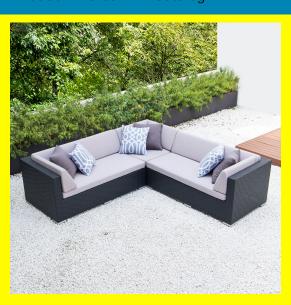

## Symmetrical L with light grey cushions

Read More

 SKU:
 1700007154

 Price:
 \$1,349.00

 Stock:
 outofstock

Categories: Patio Sectionals

Tags: light grey cushions, Symmetrical L, Symmetrical L with

light grey cushions

## **Product Description**

Premium, handwoven flat PE wicker and powder coated aluminum frame is made for durability. This set includes two long chairs and one corner chair with 8cm cushions in polyester fabric. Materials: Black wicker and choice of light or dark grey cushions Dimensions: Overall 89"x89" Individual pieces: -Long chairs 57"x32" (2) -Corner chair 32"x32" (requires assembly)