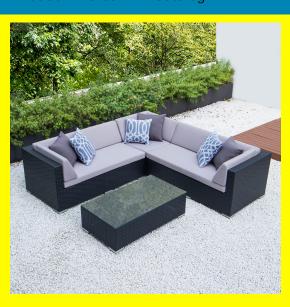

## Symmetrical L with glass table and light grey cushions

Read More

 SKU:
 1700007150

 Price:
 \$1,449.00

 Stock:
 outofstock

Categories: Patio Sectionals

glass table, light grey cushions, Symmetrical L with glass table, Symmetrical L with glass table and light

## **Product Description**

Premium, handwoven flat PE wicker and powder coated aluminum frame is made for durability. This set includes two long chairs, one corner chair with 8cm cushions in polyester fabric and glass top table. Materials: Black wicker and choice of light or dark grey cushions Dimensions: Overall 89"x89" Individual pieces: -Long chairs 57"x32" (2) -Corner chair 32"x32" (requires assembly) Coffee table 43"x24"13"tall