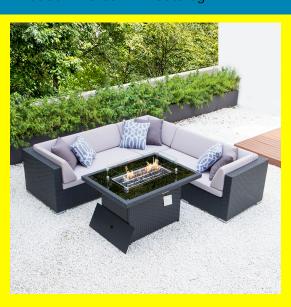

## Symmetrical L with fire table and light grey cushions

## **Product Description**

Premium, handwoven flat PE wicker and powder coated aluminum frame is made for durability. This set includes two long chairs, one corner chair with 8cm cushions in polyester fabric and wicker fire table. Materials: Black wicker and choice of light or dark grey cushions Dimensions: Overall 89"x89" Individual pieces: -Long chairs 57"x32" (2) -Corner chair 32"x32" (requires assembly) Fire table 44"x32"26" (requires assembly)