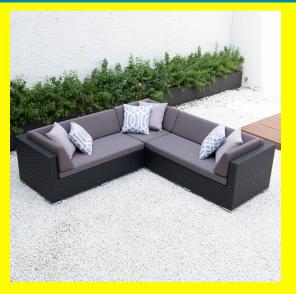

## Symmetrical L sectional with dark grey cushions

| <u>Read More</u>   |                                                                                                                |
|--------------------|----------------------------------------------------------------------------------------------------------------|
| SKU:               | 1700007146                                                                                                     |
| Price:             | \$1,349.00                                                                                                     |
| Stock:             | outofstock                                                                                                     |
| <b>Categories:</b> | Patio Sectionals                                                                                               |
| Tags:              | dark grey cushions, <u>Symmetrical L sectional</u> ,<br><u>Symmetrical L sectional with dark grey cushions</u> |

## **Product Description**

Premium, handwoven flat PE wicker and powder coated aluminum frame is made for durability. This set includes two long chairs, one corner chair with 8cm cushions in polyester fabric. Materials: Black wicker and choice of light or dark grey cushions Dimensions: Overall 89"x89" Individual pieces: -Long chairs 57"x32" (2) -Corner chair 32"x32" (requires assembly)