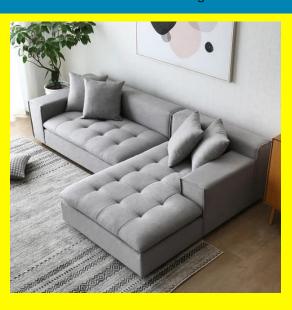

## **Product Description**

Comfy 3 seater sectional Left or right chaise available COLOR: Light Grey, Dark Grey Set Dimension – 99" X 60"