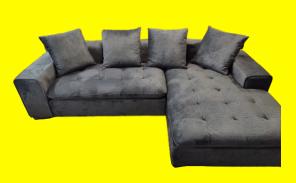

## Sydney Sectional Couch/Sofa with Left or Right Chaise - Dark Grey

Sydney Sectional Sofa, a blend of opulent comfort and sleek design. Immerse yourself in its sumptuous, thicker foam cushions that provide unparalleled coziness. With its lower height, it seamlessly integrates into any living space, offering the perfect combination of comfort and style.

## **Product Description**

Comfy 3 seater sectional Left or right chaise available COLOR: Light Grey, Dark Grey Set Dimension - 99" X 60"