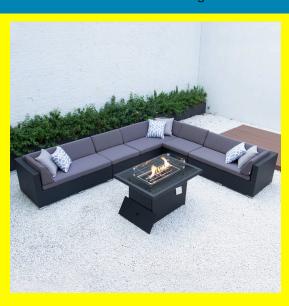

## Super Giant L with wicker fire table in dark grey cushions

Read More

 SKU:
 1700007144

 Price:
 \$2,869.00

 Stock:
 outofstock

Categories: Patio Sectionals

Super giant L, Super Giant L with wicker fire table in

## **Product Description**

Premium, handwoven flat PE wicker and powder coated aluminum frame is made for durability. This set includes three long chairs in either left or right chaise orientation, two armless chairs with 8cm cushions in polyester fabric and wicker fire table. Materials: Black wicker and choice of light or dark grey cushions Dimensions: Overall 142"x117" Long chairs 57"x32" (3) Armless chair 28"x32" (2) (requires assembly) Fire table 44" x 32" x 26" (requires assembly)