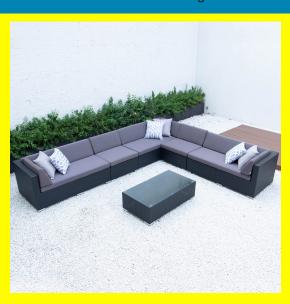

## Super Giant L with glass table in dark grey cushions

Read More

 SKU:
 1700007142

 Price:
 \$2,269.00

 Stock:
 outofstock

Categories: Patio Sectionals

Tags: lass table in dark grey cushions, Super giant L, Super

Giant L with glass table in dark grey cushions

## **Product Description**

Premium, handwoven flat PE wicker and powder coated aluminum frame is made for durability. This set includes three long chairs in either left or right chaise orientation, two armless chairs with 8cm cushions in polyester fabric and glass table. Materials: Black wicker and choice of light or dark grey cushions Dimensions: Overall 142"x117" Long chairs 57"x32" (3) Armless chair 28"x32" (2) (requires assembly) Coffee table 53" x 24" x 13" tall