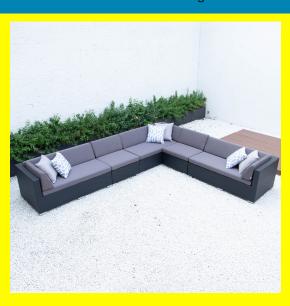

## Super giant L sectional with dark grey cushions

Read More

 SKU:
 1700007140

 Price:
 \$2,169.00

 Stock:
 outofstock

Categories: Patio Sectionals

Tags: dark grey cushions, Super giant L, Super giant L

sectional with dark grey cushions

## **Product Description**

Premium, handwoven flat PE wicker and powder coated aluminum frame is made for durability. This set includes three long chairs in either left or right chaise orientation and two armless chairs with 8cm cushions in polyester fabric. Materials: Black wicker and choice of light or dark grey cushions Dimensions: Overall 142"x117" Long chairs 57"x32" (3) Armless chair 28"x32" (2) (requires assembly)