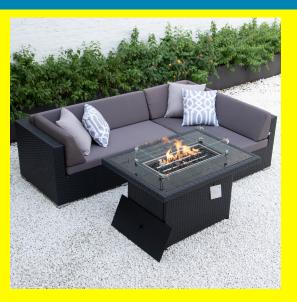

## Small L with wicker fire table in dark grey cushions

| <u>Read More</u>   |                                                                                                                              |
|--------------------|------------------------------------------------------------------------------------------------------------------------------|
| SKU:               | 1700007138                                                                                                                   |
| Price:             | \$1,689.00                                                                                                                   |
| Stock:             | outofstock                                                                                                                   |
| <b>Categories:</b> | Patio Sectionals                                                                                                             |
| Tags:              | fire table in dark grey cushions, Small L with wicker fire<br>table, Small L with wicker fire table in dark grey<br>cushions |

## **Product Description**

Premium, handwoven flat PE wicker and powder coated aluminum frame is made for durability. This set includes two long chairs in either left or right chaise orientation with 8cm cushions in polyester fabric and wicker fire table. Materials: Black wicker and choice of light or dark grey cushions Dimensions: Overall 89"x57" Individual pieces: -Long chairs 57"x32" (2) Fire table 44"x32"x26 (requires assembly)