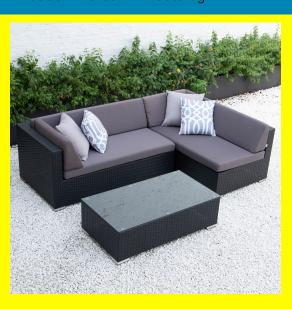

Small L with glass table in dark grey cushions

## **Product Description**

Premium, handwoven flat PE wicker and powder coated aluminum frame is made for durability. This set includes two long chairs in either left or right chaise orientation with 8cm cushions in polyester fabric and glass table.

Materials: Black wicker and choice of light or dark grey cushions Dimensions: Overall 89"x57" Individual pieces: -Long chairs 57"x32" (2) Coffee table 53" x 24" x 13" tall