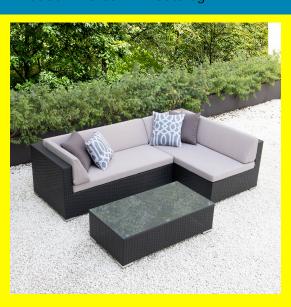

## Small L with glass table and light grey cushions

Read More

 SKU:
 1700007132

 Price:
 \$1,089.00

 Stock:
 outofstock

Categories: Patio Sectionals

Tags: glass table and light grey cushions, Small L with glass table, Small L with glass table and light grey cushions

## **Product Description**

Premium, handwoven flat PE wicker and powder coated aluminum frame is made for durability. This set includes two long chairs in either left or right chaise orientation with 8cm cushions in polyester fabric and glass table.

Materials: Black wicker and choice of light or dark grey cushions Dimensions: Overall 89"x57" Individual pieces: -Long chairs 57"x32" (2) Coffee table 53" x 24" x 13" tall