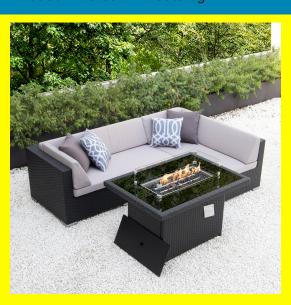

## Small L with fire table and light grey cushions

Read More

 SKU:
 1700007130

 Price:
 \$1,689.00

 Stock:
 outofstock

Categories: Patio Sectionals

Tags: light grey cushions, Small L with fire table, Small L with

## **Product Description**

Premium, handwoven flat PE wicker and powder coated aluminum frame is made for durability. This set includes two long chairs in either left or right chaise orientation with 8cm cushions in polyester fabric and wicker fire table. Materials: Black wicker and choice of light or dark grey cushions Dimensions: Overall 89"x57" Individual pieces: -Long chairs 57"x32" (2) Fire table 44"x32"x26 (requires assembly)