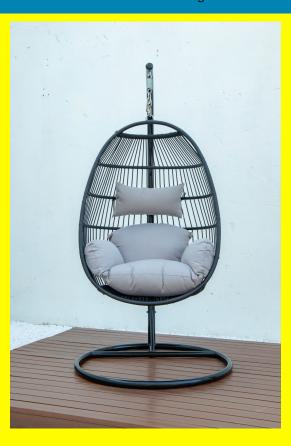

## Single folding swing with light grey cushion

Read More

**SKU:** 1700007204 **Price:** \$499.00

**Stock:** instock

**Categories:** Outdoor Swing chairs

Tags: outdoor furniture, Single folding swing, Single folding

## **Product Description**

This folding model comes packed conveniently as the collapsible basket simply folds down flat when cushions are removed and the heavy duty steel frame also comes in flat piece. Black frame and basket, light grey cushion. Measurements: 41" base width; 78" tall; 39" wide basket. Weight rating: 300 lbs