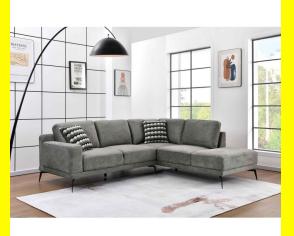

## **Porter Sectional Couch/Sofa** with Left or Right Chaise - Light Grey

Porter Sectional Sofa, where luxury meets comfort. Crafted with premium, thicker foam for unparalleled coziness, this masterpiece ensures a blissful lounging experience. Elevate your living space with its impeccable quality and design, promising relaxation that transcends expectations.

## **Product Description**

Comfy 4 seater sectional Left or right chaise available COLOR: Light Grey, Dark Grey Set Dimension – 96" X 83" X 34"