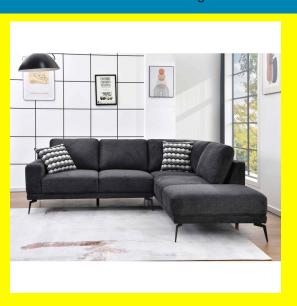

## Porter Sectional Couch/Sofa with Left or Right Chaise - Dark Grey

Porter Sectional Sofa, where luxury meets comfort. Crafted with premium, thicker foam for unparalleled coziness, this masterpiece ensures a blissful lounging experience. Elevate your living space with its impeccable quality and design, promising relaxation that transcends expectations.

## **Product Description**

Comfy 4 seater sectional Left or right chaise available COLOR: Light Grey, Dark Grey Set Dimension – 96" X 83" X 34"