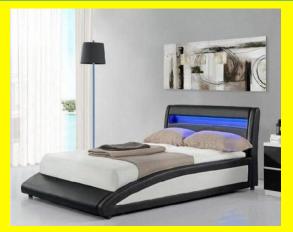

## LED Luminous Bed Frame -Queen size

Read MoreSKU:1700002950Price:\$750.00 \$550.00Stock:instockCategories:All products, Bed Frames, Bed Room

**Product Description** 

## **LED Luminous Bed Frame**

Light up your night with our LED Luminous Bed Frame. Curated to provide Comfort and Style. luminous bed frame's seamless joinery and beautiful leather finishing are inspired by the design of the modern city look. Carefully curated and delicately sculpted, the frame is lit with LED lighting that falls around the headboard area. The complementary edges gently slope downwards, gradually bringing... **QUICK FACTS:** 

- Carefully crafted to ensure Premium quality and assembly.
- Colors: Black and white, and White and Black.
- Packaged in 3 Cartons.
- Super easy to construct and assemble.

Size Queen