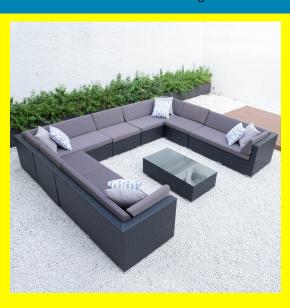

## Giant u shaped with glass table in dark grey cushions

Read More

 SKU:
 1700007112

 Price:
 \$3,099.00

 Stock:
 outofstock

**Categories:** Patio Sectionals

Tags: Giant u shaped, Giant u shaped with glass table in dark

## **Product Description**

Premium, handwoven flat PE wicker and powder coated aluminum frame is made for durability. This set includes four long chairs in either left or right chaise orientation, three armless chairs with 8cm cushions in polyester fabric and glass table. Materials: Black wicker and choice of light or dark grey cushions Dimensions: Overall 142"x117" Long chairs 57"x32" (4) Armless chair 28"x32" (3) (requires assembly) Coffee table 53" x 24" x 13" tall