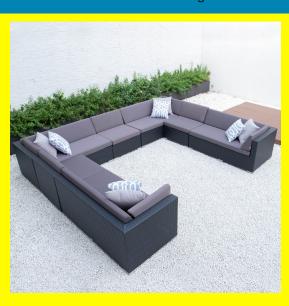

## **Product Description**

Premium, handwoven flat PE wicker and powder coated aluminum frame is made for durability. This set includes four long chairs in either left or right chaise orientation and three armless chairs with 8cm cushions in polyester fabric. Materials: Black wicker and choice of light or dark grey cushions Dimensions: Overall 142"x117" Long chairs 57"x32" (4) Armless chair 28"x32" (3) (requires assembly)