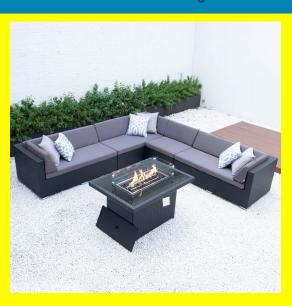

## Giant symmetrical L with wicker fire table in dark grey cushions

Read More

Tags:

 SKU:
 1700007108

 Price:
 \$2,529.00

 Stock:
 outofstock

Categories: Patio Sectionals

fire table in dark grey cushions, Giant symmetrical L, Giant symmetrical L with wicker fire table in dark grey

**cushions** 

## **Product Description**

Premium, handwoven flat PE wicker and powder coated aluminum frame is made for durability. This set includes three long chairs in either left or right chaise orientation, one armless chair with 8cm cushions in polyester fabric and wicker fire table. Materials: Black wicker and choice of light or dark grey cushions Dimensions: Overall 117"x114" Long chairs 57"x32" (3) Armless chair 28"x32" (1) (requires assembly) Fire table 44"x32"x26" (requires assembly)