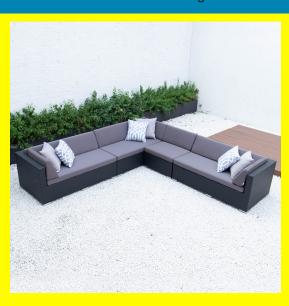

## Giant symmetrical L sectional in dark grey cushions

Read More

 SKU:
 1700007104

 Price:
 \$1,829.00

 Stock:
 outofstock

Categories: Patio Sectionals

Giant symmetrical, Giant symmetrical L, Giant

Tags: symmetrical L sectional in dark grey cushions, sectional

## **Product Description**

Premium, handwoven flat PE wicker and powder coated aluminum frame is made for durability. This set includes three long chairs in either left or right chaise orientation and one armless chair with 8cm cushions in polyester fabric. Materials: Black wicker and choice of light or dark grey cushions Dimensions: Overall 142"x117" Long chairs 57"x32" (3) Armless chair 28"x32" (2) (requires assembly)