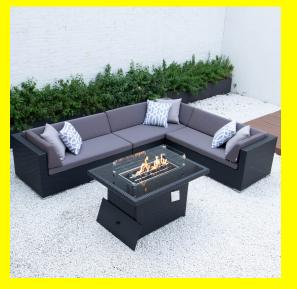

## **Giant L with wicker fire table in dark grey cushions**

| <u>Read More</u>   |                                                                                                                                       |
|--------------------|---------------------------------------------------------------------------------------------------------------------------------------|
| SKU:               | 1700007102                                                                                                                            |
| Price:             | \$2,199.00                                                                                                                            |
| Stock:             | outofstock                                                                                                                            |
| <b>Categories:</b> | Patio Sectionals                                                                                                                      |
| Tags:              | fire table in dark grey cushions, Giant L, Giant L with<br>wicker fire table, Giant L with wicker fire table in dark<br>grey cushions |

## **Product Description**

Premium, handwoven flat PE wicker and powder coated aluminum frame is made for durability. This set includes three long chairs in either left or right chaise orientation with 8cm cushions in polyester fabric and wicker fire table. Materials: Black wicker and choice of light or dark grey cushions Dimensions: Overall 114"x89" Individual pieces 57"x32" (3) Fire table 44" x 32" x 26" (requires assembly)