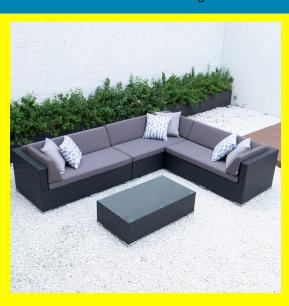

## Giant L with glass table in dark grey cushions

Read More

 SKU:
 1700007098

 Price:
 \$1,599.00

 Stock:
 outofstock

Categories: Patio Sectionals

Giant L, Giant L with glass table, Giant L with glass table in dark grey cushions, glass table in dark grey

## **Product Description**

Premium, handwoven flat PE wicker and powder coated aluminum frame is made for durability. This set includes three long chairs in either left or right chaise orientation with 8cm cushions in polyester fabric and glass table. Materials: Black wicker and choice of light or dark grey cushions Dimensions: Overall 114"x89" Individual pieces 57"x32" (3) Coffee table 53" x 24" x 13" tall