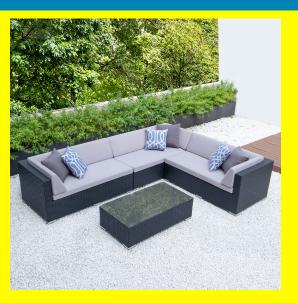

## Giant L with glass table and light grey cushions

| <u>Read More</u>   |                                                                                                        |
|--------------------|--------------------------------------------------------------------------------------------------------|
| SKU:               | 1700007096                                                                                             |
| Price:             | \$1,599.00                                                                                             |
| Stock:             | outofstock                                                                                             |
| <b>Categories:</b> | Patio Sectionals                                                                                       |
| Tags:              | <u>Giant L with glass table, Giant L with glass table and light grey cushions, light grey cushions</u> |

## **Product Description**

Premium, handwoven flat PE wicker and powder coated aluminum frame is made for durability. This set includes three long chairs in either left or right chaise orientation and one corner chair with 8cm cushions in polyester fabric and glass top table. Materials: Black wicker and choice of light or dark grey cushions Dimensions: Overall 114"x89" Individual pieces 57"x32" (3) Coffee table 43"x23"13"tall