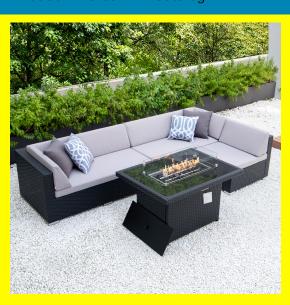

## Giant L with fire table and light grey cushions

Read More

 SKU:
 1700007094

 Price:
 \$2,199.00

 Stock:
 outofstock

Categories: Patio Sectionals

Tags: Fire Table, Giant L with fire table, Giant L with fire table

## **Product Description**

Premium, handwoven flat PE wicker and powder coated aluminum frame is made for durability. This set includes three long chairs in either left or right chaise orientation with 8cm cushions in polyester fabric and wicker fire table. Materials: Black wicker and choice of light or dark grey cushions Dimensions: Overall 114"x89" Individual pieces 57"x32" (3) Fire table 44" x 32" x 26" (requires assembly)