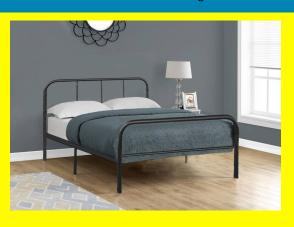

## Description

FG build metal frame is a popular choice among students or adults who looking for a affordable bed frame without the use of box spring. The strong structure with 6 legs and metal slats system provides all the support you need. The frame can be paired with our mattresses to get the best value for your money. Material - metal Size available - Single, Double, Queen Box spring required - No (contains metal slats) Box - 1 Assembly required - Yes Tools provided - Yes Transport - Fits in medium to large vehicles easily.