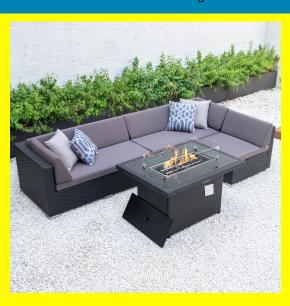

## Classic L with wicker fire table in dark grey cushions

Read More

Tags:

 SKU:
 1700007089

 Price:
 \$2,029.00

 Stock:
 outofstock

Categories: Patio Sectionals

Classic L with wicker fire table, Classic L with wicker fire table in dark grey cushions, dark grey cushions, fire

## **Product Description**

Premium, handwoven flat PE wicker and powder coated aluminum frame is made for durability. This set includes two long chairs in either left or right chaise orientation, one armless chair with 8cm cushions in polyester fabric and wicker fire table. Materials: Black wicker and choice of light or dark grey cushions Dimensions: Overall 114"x60" Individual pieces: -Long chairs 57"x32" (2) -Armless chair 32"x32" (requires assembly) Fire table 44"x32"26" (requires assembly)