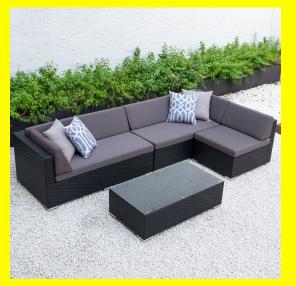

## Classic L with glass table in dark grey cushions

| <u>Read More</u>   |                                                                                                                   |
|--------------------|-------------------------------------------------------------------------------------------------------------------|
| SKU:               | 1700007087                                                                                                        |
| Price:             | \$1,429.00                                                                                                        |
| Stock:             | outofstock                                                                                                        |
| <b>Categories:</b> | Patio Sectionals                                                                                                  |
| Tags:              | <u>Classic L with glass table, Classic L with glass table in</u><br><u>dark grey cushions, dark grey cushions</u> |

## **Product Description**

Premium, handwoven flat PE wicker and powder coated aluminum frame is made for durability. This set includes two long chairs in either left or right chaise orientation, one armless chair with 8cm cushions in polyester fabric and glass table. Materials: Black wicker and choice of light or dark grey cushions Dimensions: Overall 114"x60" Individual pieces: -Long chairs 57"x32" (2) -Armless chair 32"x32" (requires assembly) Coffee table 53" x 24" x 13" tall