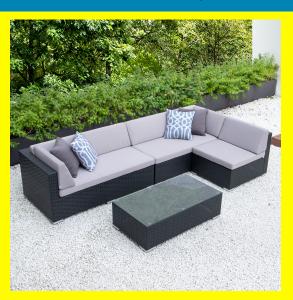

## **Classic L with glass table and light grey cushions**

| <u>Read More</u>   |                                                                                                                                        |
|--------------------|----------------------------------------------------------------------------------------------------------------------------------------|
| SKU:               | 1700007085                                                                                                                             |
| Price:             | \$1,429.00                                                                                                                             |
| Stock:             | outofstock                                                                                                                             |
| <b>Categories:</b> | Patio Sectionals                                                                                                                       |
| Tags:              | Classic L with glass table, Classic L with glass table and<br>light grey cushions, glass table, glass table and light<br>grey cushions |

## **Product Description**

Premium, handwoven flat PE wicker and powder coated aluminum frame is made for durability. This set includes two long chairs in either left or right chaise orientation, one armless chair with 8cm cushions in polyester fabric and glass table. Materials: Black wicker and choice of light or dark grey cushions Dimensions: Overall 114"x60" Individual pieces: -Long chairs 57"x32" (2) -Armless chair 32"x32" (requires assembly) Glass table 43"x24"x13" tall