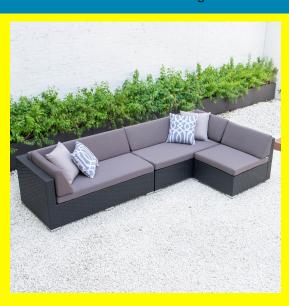

## Classic L sectional in dark grey cushions

Read More

 SKU:
 1700007081

 Price:
 \$1,329.00

 Stock:
 outofstock

Categories: Patio Sectionals

Tags: Classic L sectional, Classic L sectional in dark grey

cushions, cushions, dark grey cushions

## **Product Description**

Premium, handwoven flat PE wicker and powder coated aluminum frame is made for durability. This set includes two long chairs in either left or right chaise orientation and one armless chair with 8cm cushions in polyester fabric. Materials: Black wicker and choice of light or dark grey cushions Dimensions: Overall 114"x60" Individual pieces: -Long chairs 57"x32" (2) -Armless chair 32"x32" (requires assembly)