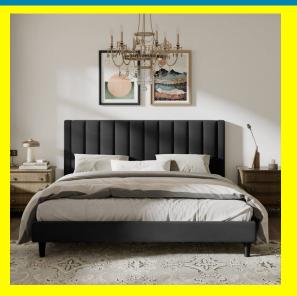

## **Chester - Grey Velvet Fabric Bed Frame**

| <u>Read More</u>   |                                                                                                              |
|--------------------|--------------------------------------------------------------------------------------------------------------|
| SKU:               | 1700007822                                                                                                   |
| Price:             | \$349.00 - \$549.00                                                                                          |
| Stock:             | instock                                                                                                      |
| <b>Categories:</b> | Bed Room, Bed Frames                                                                                         |
| Tags:              | adon, base, bed, box, box spring, double, Frame, king,<br>legs, mattress, metal frame, queen, single, spring |

## **Product Description**

- Material Dark Grey/Charcoal Velvet Fabric
- Headboard height 47 inches
- Packaging 2 box
- Available sizes Double, Queen, King
- Box spring required No
- Slats included Yes
- Also included tools & instruction manual