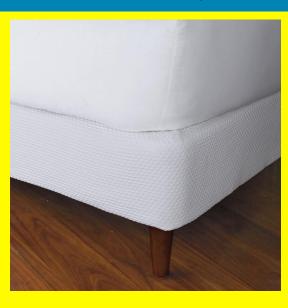

## **Description**

• Strong and Steady build box spring with choice to add legs on to make it more stable and give more height eliminating the need of bed frames entirely

- Made in Canada
- Pre-assembled
- Sizes available-single, double, queen, king (inquire via email for custom sizes)

## Height with legs add on -14 inch Height without legs add on - 7 inch Dimentions

Twin/Single  $38 \times 74 \frac{1}{2}$ "  $96.5 \times 189 \text{ cm}$ Double/Full  $53 \times 74 \frac{1}{2}$   $134.5 \times 189 \text{ cm}$  Also known as "Standard"