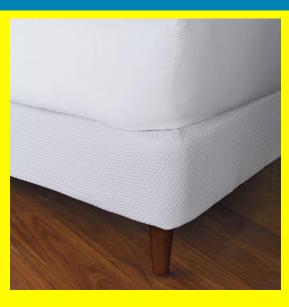

## **Description**

• Strong and Steady build box spring with choice to add legs on to make it more stable and give more height eliminating the need of bed frames entirely

- Made in Canada
- Pre-assembled
- Sizes available-single,double,queen,king (inquire via email for custom sizes)

## Height with legs add on -14 inch Height without legs add on - 7 inch Dimentions

Twin/Single  $38 \times 74 \frac{1}{2}$ "  $96.5 \times 189 \text{ cm}$ Double/Full  $53 \times 74 \frac{1}{2}$   $134.5 \times 189 \text{ cm}$  Also known as "Standard"