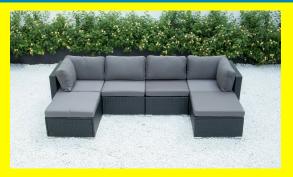

## **6 Piece modular set**

| <u>Read More</u>   |                                                       |
|--------------------|-------------------------------------------------------|
| SKU:               | 1700007077                                            |
| Price:             | \$999.00                                              |
| Stock:             | instock                                               |
| <b>Categories:</b> | Patio Sectionals                                      |
| Tags:              | <u>6 Piece, 6 Piece modular set, modular set, set</u> |

## **Product Description**

This modular set allows for different configurations by moving the pieces around. It is made with a powder coated steel frame water and UV resistant fabric and premium handwoven flat PE wicker. Materials: black wicker and dark grey cushions Dimensions: 112" x 55" (requires assembly)