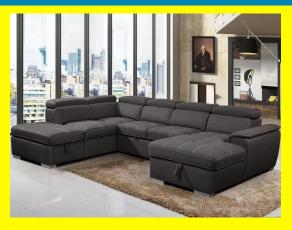

# **Rio Sectional Sofa Bed with Storage**

**5 SEATER** 

- 2 CHAISE
- ADDITIONAL STORAGE
- PULLOUT BED

COLORS: LIGHT GREY DIMENSION: 65X126X65 INCH (Without ottoman)

| <u>Read More</u>   |                                                                               |
|--------------------|-------------------------------------------------------------------------------|
| SKU:               | 1700007727                                                                    |
| Price:             | <del>\$3,400.00</del> <u>\$2,800.00</u>                                       |
| Stock:             | instock                                                                       |
| <b>Categories:</b> | Living Room, Sectional Sofa, Sofa bed                                         |
| Tags:              | <u>Pullout Bed, Sectional Sofa, Sofa Bed, Storage, Suede</u><br><u>Fabric</u> |

#### **5 SEATER**

- 2 CHAISE
- ADDITIONAL STORAGE
- PULLOUT BED
- OTTOMAN

COLORS: LIGHT GREY DIMENSION: 65X126X65 INCH (Without ottoman)