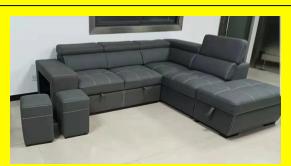

# **Sicily Sofa Bed**

| Read More          |                        |
|--------------------|------------------------|
| SKU:               | 1700007439             |
| Price:             | <del>\$2,800.00</del>  |
| Stock:             | instock                |
| <b>Categories:</b> | <u>Sofa bed</u>        |
| Tags:              | Sofa, Sofabed, Storage |

## **Product Description**

3 Seater + Ottoman

- Sofa Bed
- Adjustable Headboard
- Storage
- 2 additional stools

Color: Light Grey, black leather dimension: 105x65 inch