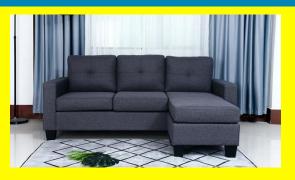

## Vienna sectional - reversible chaise-Dark Grey

Read More

**SKU:** 1700006065 **Price:** \$799.00 \$599.00

Stock: onbackorder

Categories: All products, Living Room, Sectional Sofa

Tags: Affordable, Big, Chaise, Cheap, Couch, Left, Reversible,

## **Product Description**

Reversible sectional - chaise can be switched to left or right Build - Solid Number of seats - Three Material-Fabric Color options-Grey Dimensions SECTIONAL- 82"X 33"X 60" Sofa- 55" X 33" X 35" Chaise- 60" X 30" X 35" Packaging SET NET WEIGHT - 53.5kg SET GROSS WEIGHT - 55kg CARTON SIZE - 218 x 85 x 39Cm CUFT - 26.84ft3 Shipping - standard shipping from Vancouver to all Canadian provinces. Delivery - 2 to 5 days depends on the location.