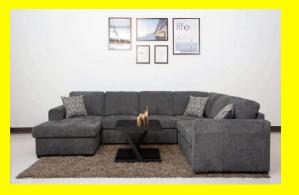

## Taylor Sectional Sofa Bed with Storage

5 SEATER

- 2 PULLOUT BED
- STORAGE

COLORS: LIGHT GREY DIMENSION: 65X126X95 INCH

Read More

**SKU:** 1700007730

**Price:** \$3,000.00 \$2,599.00

**Stock:** instock

Categories: Living Room, Sectional Sofa, Sofa bed

Tags: Pullout Bed, Sectional, Sofa Bed

### **Product Description**

5 SEATER

• 2 PULLOUT BED

STORAGE

COLORS: LIGHT GREY DIMENSION: 65X126X95 INCH