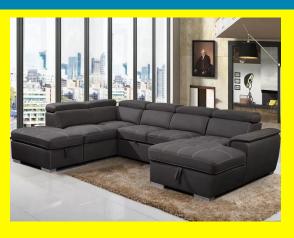

## Rio Sectional Sofa Bed with Storage

5 SEATER

- 2 CHAISE
- ADDITIONAL STORAGE
- PULLOUT BED

COLORS: LIGHT GREY DIMENSION: 65X126X65 INCH (Without

ottoman)

Read More

**SKU:** 1700007727

**Price:** \$3,400.00 \$2,800.00

**Stock:** instock

Categories: Living Room, Sectional Sofa, Sofa bed

Tags: Pullout Bed, Sectional Sofa, Sofa Bed, Storage, Suede

Fabric

#### **Product Description**

**5 SEATER** 

- 2 CHAISE
- ADDITIONAL STORAGE
- PULLOUT BED
- OTTOMAN

COLORS: LIGHT GREY DIMENSION: 65X126X65 INCH (Without ottoman)