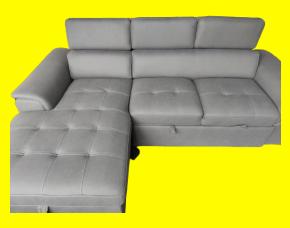

# **Spencer Sectional Sofa Bed with Storage**

Spencer Sectional Sofa Bed with storage is our smaller model if the Rio & Sicily models. 3 SEATER COLORS: Light Grey with Suede Fabric

• ADJUSTABLE HEADREST

• STORAGE

**DIMENSION: 97X63 INCH** 

#### Read More

**SKU:** 1700007736

**Price:** \$1,999.00 \$1,599.00

Stock: instock

Categories: Living Room, Sectional Sofa, Sofa bed

Tags: Sectional Sofa, Sofa Bed, Spencer, Storage

### **Product Description**

Spencer Sectional Sofa Bed with storage is our smaller model if the Rio & Sicily models. 3 SEATER COLORS: Light Grey with Suede Fabric

• ADJUSTABLE HEADREST

• STORAGE

**DIMENSION: 97X63 INCH**