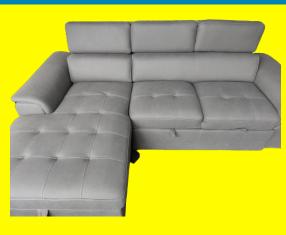

## **Spencer Sectional Sofa Bed with Storage**

Spencer Sectional Sofa Bed with storage is our smaller model if the Rio & Sicily models. 3 SEATER COLORS: Light Grey with Suede Fabric

• ADJUSTABLE HEADREST

STORAGE

**DIMENSION: 97X63 INCH** 

## **Product Description**

Spencer Sectional Sofa Bed with storage is our smaller model if the Rio & Sicily models. 3 SEATER COLORS: Light Grey with Suede Fabric

• ADJUSTABLE HEADREST

STORAGE

**DIMENSION: 97X63 INCH**