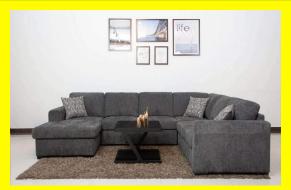

# **Taylor Sectional Sofa Bed with Storage**

**5 SEATER** 

- 2 PULLOUT BED
- STORAGE

COLORS: LIGHT GREY DIMENSION: 65X126X95 INCH

#### **Read More**

| SKU:        | 1700007730                            |
|-------------|---------------------------------------|
| Price:      | <del>\$3,000.00</del>                 |
| Stock:      | instock                               |
| Categories: | Living Room, Sectional Sofa, Sofa bed |
| Tags:       | Pullout Bed, Sectional, Sofa Bed      |

## **Product Description**

**5 SEATER** 

- 2 PULLOUT BED
- STORAGE

COLORS: LIGHT GREY DIMENSION: 65X126X95 INCH