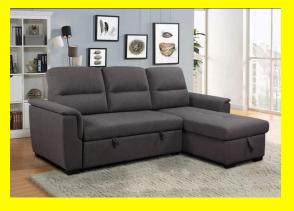

## Mato Sectional Sofa Bed with Storage & Reversible Chaise - Dark Grey

Read More

**SKU:** 1700004787

**Price:** \$1,299.00 \$1,099.00

**Stock:** instock

Categories: Living Room, Sectional Sofa, Sofa bed

Tags: bed, Chaise, Couch, Left, Reversible, Right, Sectional,

## **Product Description**

**Features** -Reversible Chaise (can be switched to left or right) -Storage under chaise -Pullout bed **Fabric-**Linen

cotton **Firmness**-Medium

**COLORS**: DARK GREY, LIGHT GREY

**Dimensions - 93X60 INCH**