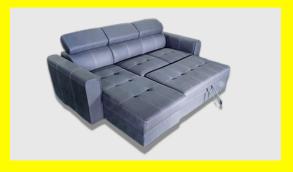

## Headrest adjustable storage sectional sofa - Grey

Read More

**SKU:** 1700006933 **Price:** \$1,499.00 **Stock:** outofstock

Categories: All products, Living Room, Sectional Sofa, Sofa bed

Tags: Sectional

## **Product Description**

**Description** Headrest adjustable sofa bed sectional **Dimensions** Approximately 82 inches by 60 inches **Features** -Converts to a pullout sofa bed -Reversible chaise -Microair fabric -Color - Grey **Packaging** Two cartons