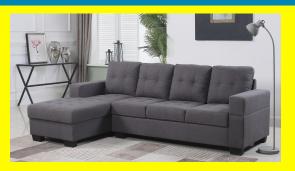

## Milan 4 seater sectional with left or right chaise

## **Product Description**

Comfy 4 seater sectional Left or right chaise available COLOR: Grey Material - chennile Dimentions Sofa - 69.5" X 31" X 34" Chaise - 60" X 26.5" X 34" Set Dimension - 99" X 60" X 34" Packaging Box 1 Sofa NET WEIGHT - 34kg GROSS WEIGHT - 36kg CARTON SIZE -  $212 \times 86 \times 38$  Cm CUFT - 24.46ft3